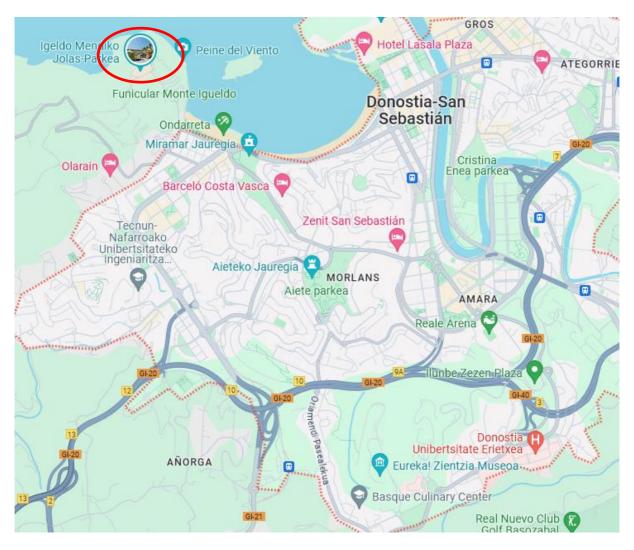

## Accommodation

Hotel Mercure San Sebastian Monte Igueldo Paseo del Faro 134, HSS00345 20008 San Sebastian Spain

Phone: +34 943 21 02 11 (Please note: Reservations can only be done with the PDF form of the hotel!)

The Mercure San Sebastian Monte Igueldo hotel is ideally located on Mount Igueldo, offering panoramic views over the sea and the Bay of La Concha. It is connected to the city by a century-old funicular railway, one of the main tourist attractions in the area. The hotel has an outdoor swimming pool, open during the summer months, meeting rooms for business meetings and events, and the El Torreon restaurant where guests can discover Basque cuisine, which is one of the best in the world.

#### By (rental) car

Navigation: Paseo del Faro 134, Donostia-San Sebastián. The hotel has its own free car park. There are enough parking spaces for all guests available.