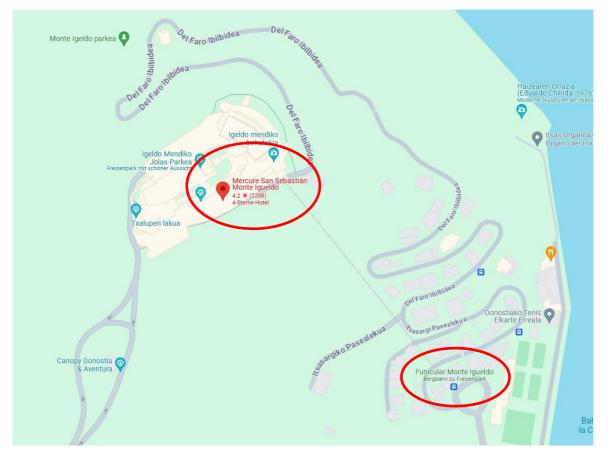

## Accommodation

Hotel Mercure San Sebastian Monte Igueldo Paseo del Faro 134, HSS00345 20008 San Sebastian Spain

Phone: +34 943 21 02 11 (Please note: Reservations can only be done with the PDF form of the hotel!)

The Mercure San Sebastian Monte Igueldo hotel is ideally located on Mount Igueldo, offering panoramic views over the sea and the Bay of La Concha. It is connected to the city by a century-old funicular railway, one of the main tourist attractions in the area. The hotel has an outdoor swimming pool, open during the summer months, meeting rooms for business meetings and events, and the El Torreon restaurant where guests can discover Basque cuisine, which is one of the best in the world.

#### By (rental) car

Navigation: Paseo del Faro 134, Donostia-San Sebastián. The hotel has its own free car park. There are enough parking spaces for all guests available.